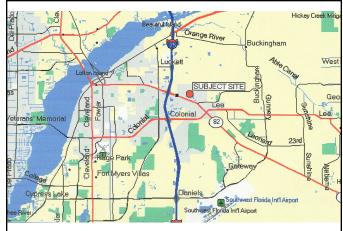

### FORT MYERS, FLORIDA I-75 & SR-82 185+ ACRES

**SR-82 185 Acres** 

Located in the City Of Fort Myers, this I-75 Interchange and State Road 82 location has fantastic zoning, full access to utilities and a primary location. Many existing entitlements and great highway access. Eight miles from the South West Florida International Airport.

# **SR-82 185 Acres Project Information**

Site Location