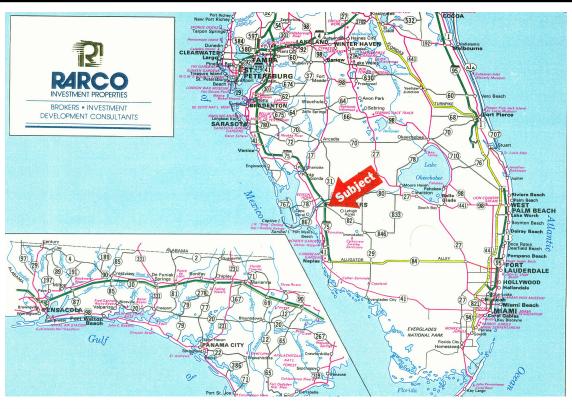

### FORT MYERS, FLORIDA I-75 & SR-82 185+ ACRES

**SR-82 185 Acres** 

Located in the City Of Fort Myers, this I-75 Interchange and State Road 82 location has fantastic zoning, full access to utilities and a primary location. Many existing entitlements and great highway access. Eight miles from the South West Florida International Airport.

# **SR-82 185 Acres Project Information**

Site Location