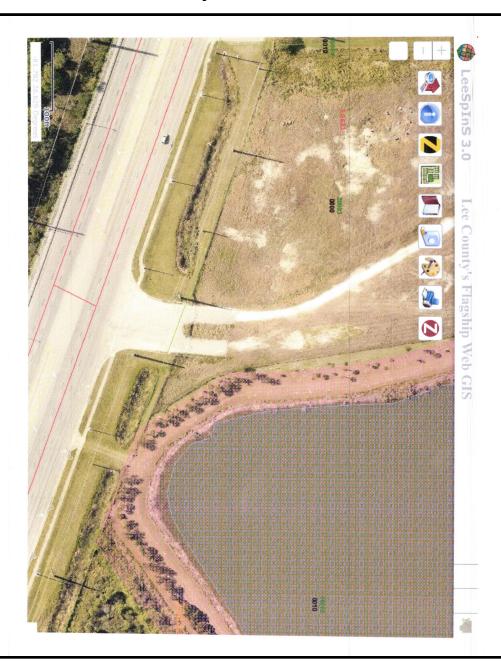

#### **PROPERTY DESCRIPTION:**

Legal: See Survey

Legal:

Size in Acres: 185+ Size in Sq. Ft.: Frontage:'

Average Depth: Natural Elevation: Finish Floor El:

Flood Zone:Zone B out of the Flood Plain

Map Number: 225-B Soil Class: Multiple

Signalized: One potential signalized intersection Dist. to Inter.:

.

<u>Water Management: Presently the site has an approved South Florida Water Management permit.</u>

**YOUR PERSONAL NOTES:** 

Median SR-82