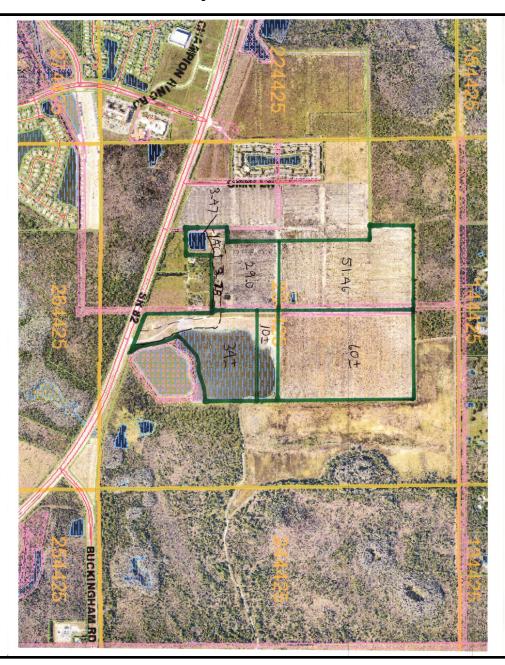

#### **PROPERTY DESCRIPTION:**

Legal: See Survey

Legal:

Size in Acres: 185+ Size in Sq. Ft.: Frontage:'

Average Depth: Natural Elevation: Finish Floor El:

Flood Zone:Zone B out of the Flood Plain

Map Number: 225-B Soil Class: Multiple

#### **LAND USE INFORMATION:**

Zoning:CI Commercial Intensive Ordinance #: City Of Fort Myers

Prelim. Dev. Ord.: Expir. Date: Final Dev. Ord.: Expir. Date:

Land Use Category: Spcl. Ordinances: Zoning Comments: Zoning Comments:

#### **PRIMARY ACCESS:**

Primary Access: SR-82 Number of Lanes: 2 Right of Way:

Road Ownership: State

Class: Arterial Service Level:

Traffic Count: West of I-75 @ 39,000

Date: 2006 Growth Rate:

#### **SECONDARY ACCESS:**

Secondary Access: Buckingham Road

Number of Lanes: Right of Way:

Road Ownership: Lee County

Class: Arterial Service Level: B Traffic Count:

Date:

Direct Access:

Dist. to Median: One full medians